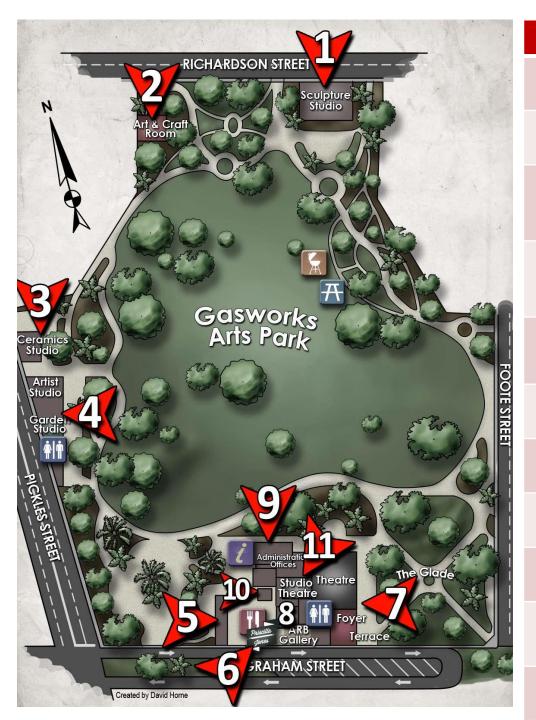

| BUILDING | CITY OF PORT PHILIP BUILDING DESCRIPTION                                                                                                                 |
|----------|----------------------------------------------------------------------------------------------------------------------------------------------------------|
| 1        | <b>SCULPTURE STUDIO</b> — located at the back right corner of the complex/open space, near Richardson Street.                                            |
| 2        | <b>ART &amp; CRAFT ROOM</b> — located at the back left corner of the complex/ open space, near Richardson Street.                                        |
| 3        | <b>CERAMICS STUDIO</b> – Located up the left side of the complex/open space, behind the Visual Studios, on Pickle